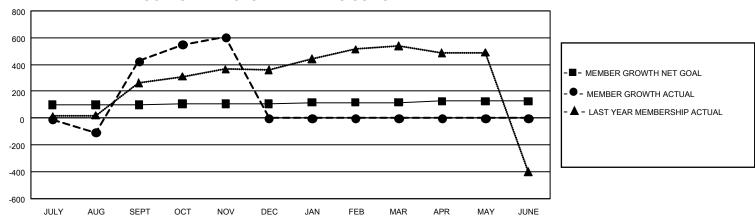

## GOALS AND ACTUAL MEMBERS CUMULATIVE

| DROPPED CLUBS: 8 |     | 136 CLUBS OF 177 ADDED 1<br>OR MORE NEW MEMBERS | GENDER DISTRIBUTION                 |                |  |
|------------------|-----|-------------------------------------------------|-------------------------------------|----------------|--|
|                  |     |                                                 | MALE                                | 2,140 (55.50%) |  |
|                  |     |                                                 | FEMALE                              | 1,716 (44.50%) |  |
| DROPPED MEMBERS  |     |                                                 | NON BINARY                          | 0 (0.00%)      |  |
| DECEASED         | 0   |                                                 | PREFER NOT TO ANSWER                | 0 (0.00%)      |  |
| CLUB CANCELLED   | 89  |                                                 | TOTAL FAMILY UNIT MEMBERS           | 364            |  |
| OTHER            | 87  | CLICK HERE FOR                                  |                                     |                |  |
| TOTAL            | 176 | CUMULATIVE MEMBERSHIP DATA                      | FAMILY MEMBERS PAYING HALF DUES 187 |                |  |

## GMT Constitutional Area 5 - C, Group C

REPORT DOES NOT INCLUDE CLUBS IN UNDISTRICTED AREAS.

| Clubs                 |               |           |               | Members               |                           |                         |                                                    |
|-----------------------|---------------|-----------|---------------|-----------------------|---------------------------|-------------------------|----------------------------------------------------|
| RESULTS FOR 2022-2023 |               |           |               | RESULTS FOR 2022-2023 |                           |                         |                                                    |
| QUARTER               | NEW CLUB GOAL | NEW CLUBS | DROPPED CLUBS | QUARTER M             | IEMBER GROWTH NET<br>GOAL | MEMBER GROWTH<br>ACTUAL | DROPPED MEMBERS<br>ACTUAL (including<br>transfers) |
| JULY/AUG/SEPT         | 27            | 0         | 8             | JULY/AUG/SEP          | T 99                      | 629                     | 155                                                |
| OCT/NOV/DEC           | 27            | 0         | 0             | OCT/NOV/DEC           | 9                         | 304                     | 20                                                 |
| JAN/FEB/MAR           | 27            | 0         | 0             | JAN/FEB/MAR           | 9                         | 0                       | 0                                                  |
| APR/MAY/JUNE          | 27            | 0         | 0             | APR/MAY/JUNE          | 9                         | 0                       | 0                                                  |