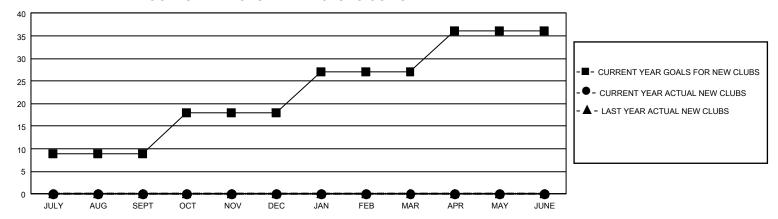

## GOALS AND ACTUAL NEW CLUBS CUMULATIVE

## GMT Constitutional Area 5 - C, Group C

REPORT DOES NOT INCLUDE CLUBS IN UNDISTRICTED AREAS.

| Clubs                 |               |           |               | Members               |                           |                         |                                                    |
|-----------------------|---------------|-----------|---------------|-----------------------|---------------------------|-------------------------|----------------------------------------------------|
| RESULTS FOR 2022-2023 |               |           |               | RESULTS FOR 2022-2023 |                           |                         |                                                    |
| QUARTER               | NEW CLUB GOAL | NEW CLUBS | DROPPED CLUBS | QUARTER M             | IEMBER GROWTH NET<br>GOAL | MEMBER GROWTH<br>ACTUAL | DROPPED MEMBERS<br>ACTUAL (including<br>transfers) |
| JULY/AUG/SEPT         | 27            | 0         | 8             | JULY/AUG/SEP          | T 99                      | 629                     | 155                                                |
| OCT/NOV/DEC           | 27            | 0         | 0             | OCT/NOV/DEC           | 9                         | 304                     | 20                                                 |
| JAN/FEB/MAR           | 27            | 0         | 0             | JAN/FEB/MAR           | 9                         | 0                       | 0                                                  |
| APR/MAY/JUNE          | 27            | 0         | 0             | APR/MAY/JUNE          | 9                         | 0                       | 0                                                  |